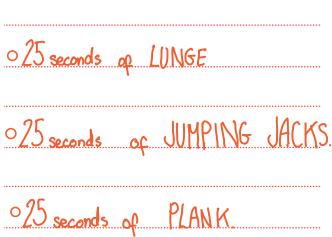

## Friday

o 25 seconds in SQUAT 25 seconds of BURPEES ○25 seconds of LUNGE

Saturday

1 1

Sunday

1 1

| 0 30 seconds of | SQUAT JUMPS   |
|-----------------|---------------|
| 0 3 PUSHUPS     |               |
| 030 seconds of  | CRUNCHES      |
|                 | JUMPING JACKS |
| o 30 seconds of |               |
| Se decolps of   | 1 SAUVINA     |